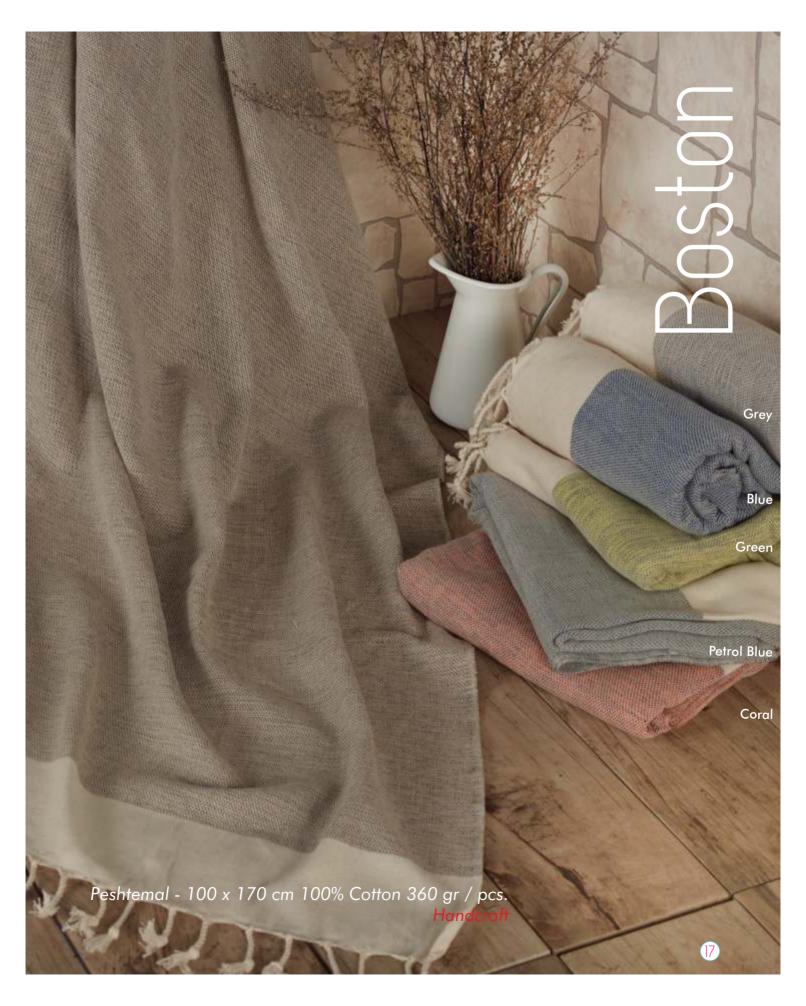

## London

Denim

14

Petrol Blue

Black

Purple

Peshtemal -100 x 180 cm100% Cotton 360 gr / pcs. Handcraft