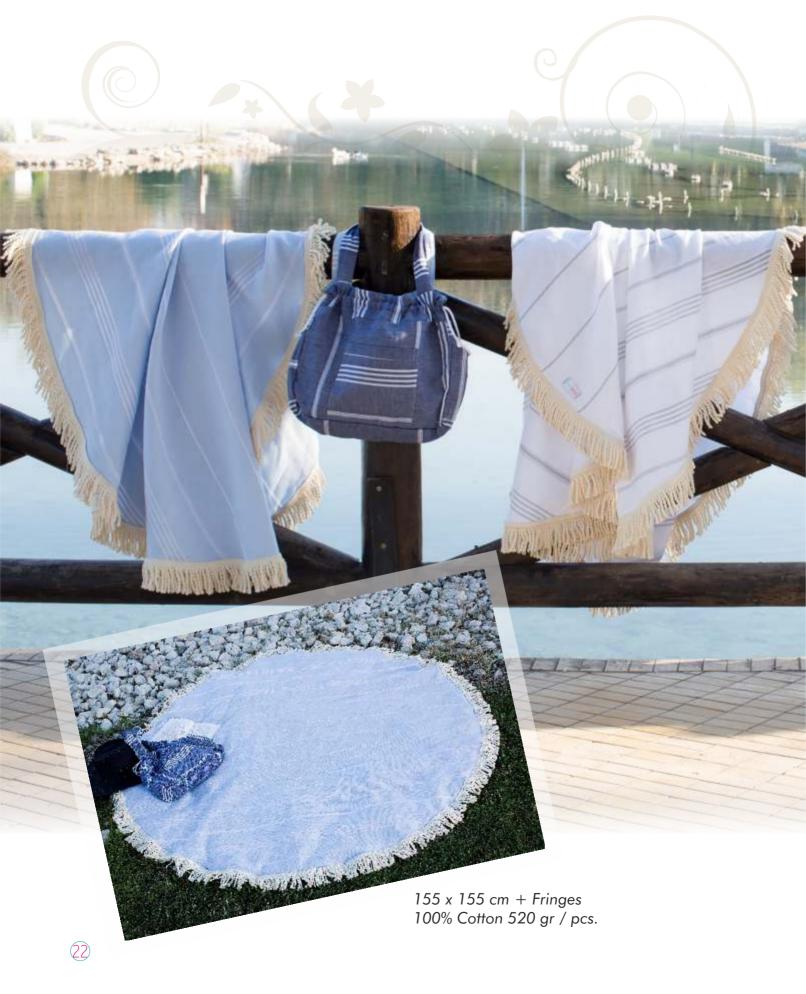

### Sea Side Round

#### Marmaris Round

rellow

Green Navy Blue

Grey

Orange

155 x 155 cm + Fringes 100% Cotton 520 gr / pcs.

Beige

Turguoise