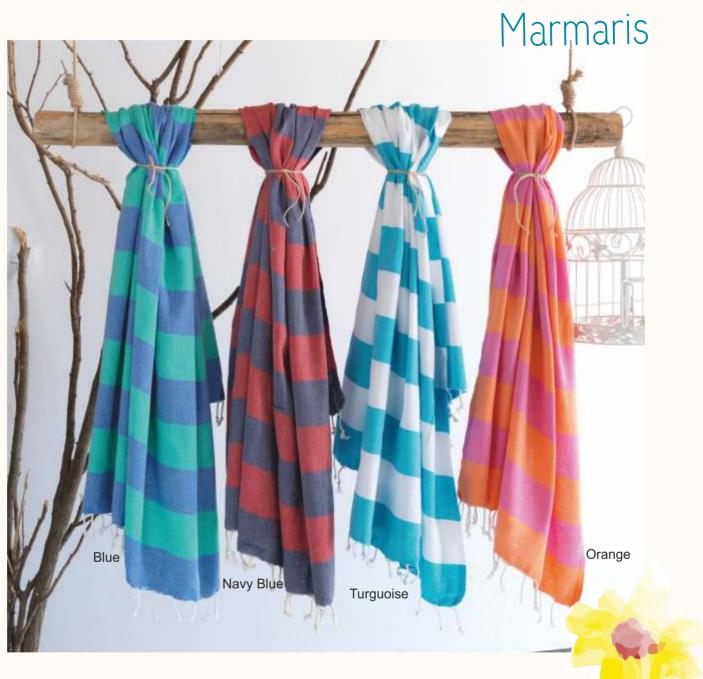

#### Marmaris Round

rellow

Green Navy Blue

Grey

Orange

155 x 155 cm + Fringes 100% Cotton 520 gr / pcs.

Beige

Turguoise