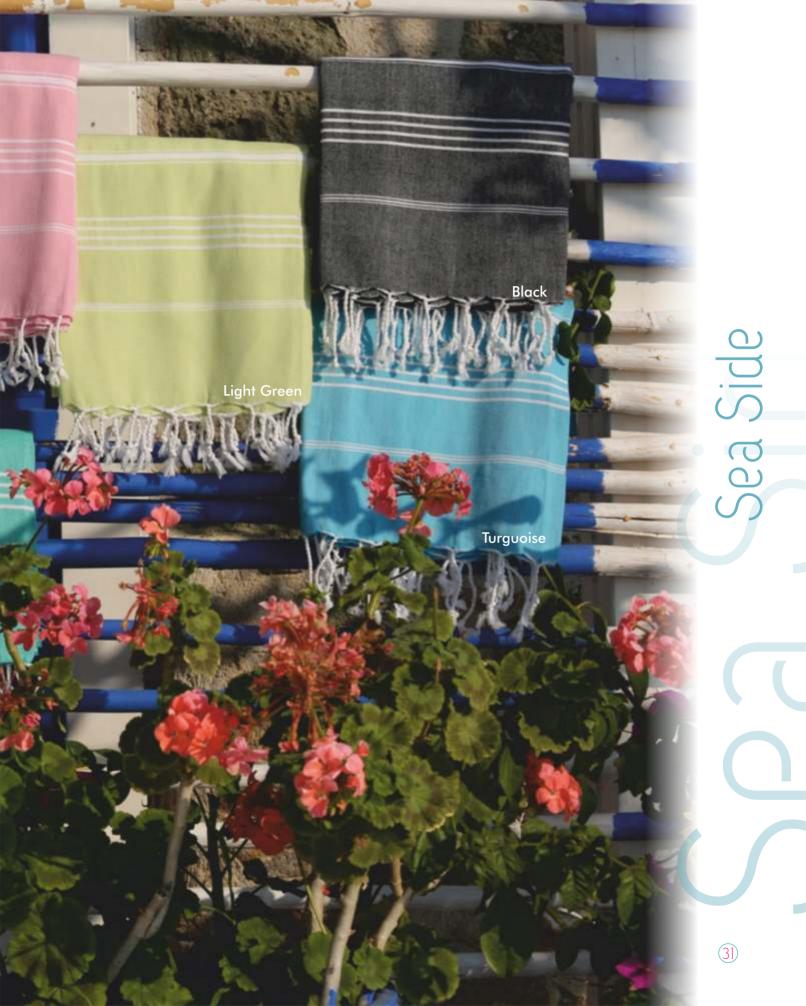

n 700 gr / pcs





## Beatrisa

Beig

Peshtemal - 100 x 180 cm 100% Cotton 460 gr / pcs.

(18)

### Beatrisa Pique

10 100

19

Pique - 200 x 240 cm 100% Cotton 1200 gr / pcs.





Peshtemal : 100 x 180 cm, 100% Cotton 400 gr / pcs.



### Sea Side Round



#### Marmaris Round

rellow

Green Navy Blue

Grey

Orange

155 x 155 cm + Fringes 100% Cotton 520 gr / pcs.

Beige

Turguoise



Peshtemal - 100 x 180 cm, 100% Cotton 270 gr / pcs.





Peshtemal - 100 x 180 cm, 100%Cotton 400 gr / pcs.



Peshtemal - 100 x 180 cm, 100%Cotton 400 gr / pcs.

# Jeans

Anthracite

Mustar

**Clared Red** 

Peshtemal - 90 x 180 cm, 60%Cotton 40%Bamboo 350 gr / pcs Throw - 180 x 210 cm, 60%Cotton 40%Bamboo 1000 gr / pcs

Peshtemal - 100 x 180 cm, 100% Cotton, 270 gr / pcs.

Aqua

Blue

Grey

Green

C

Red



#### Sea Side Bathrobe



Blue Green Light Grey Grey Light Grey Light Blue

Pink

AP A PANEDOTINAL

Bathrobe Size: S,M,L,XL 100%Cotton Peshtemal Size: 100x180cm, 100%Cotton 270 gr/pcs.

#### <u>Classic Hamam Towel</u>



#### Economic Peshtemal

Peshtemal - 80 x 170 cm 100%Cotton 220 gr / pcs.

(33)



Peshtemal - 100 x 180 cm, 100%Cotton 270 gr / pcs.

#### Honey Comb

Peshtemal - 100 x 180 cm, 100% Cotton 360 gr / pcs.

Blue

Green



Brown

#### Marine 1

Marine 2

Marine

Peshtemal - 100 x 180 cm, 100%Cotton 270 gr / pcs.



## Helen

Ecru

Peshtemal - 100 x 180 cm, 100%Cotton 310 gr / pcs.

Blac

Pink



Peshtemal - 100 x 180 cm 100%Cotton 400 gr / pcs.



Peshtemal - 100 x 180 cm 100% Cotton 380 gr / pcs. Jacquard

## Begonville

Yellow

Turguoise

Navy Blue

Pink

Green

Red

Blue