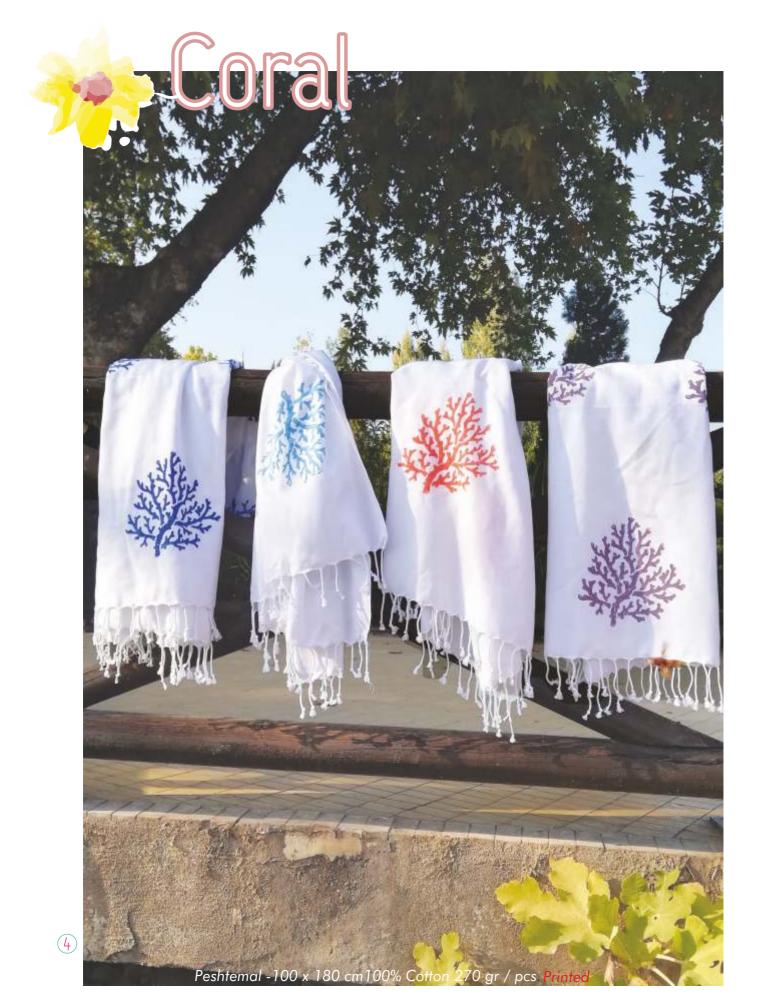

Peshtemal - 100 x 180 cm, 100% Cotton 270 gr / pcs.

Peshtemal - 100 x 180 cm, 100%Cotton 400 gr / pcs.

Peshtemal - 100 x 180 cm, 100%Cotton 400 gr / pcs.