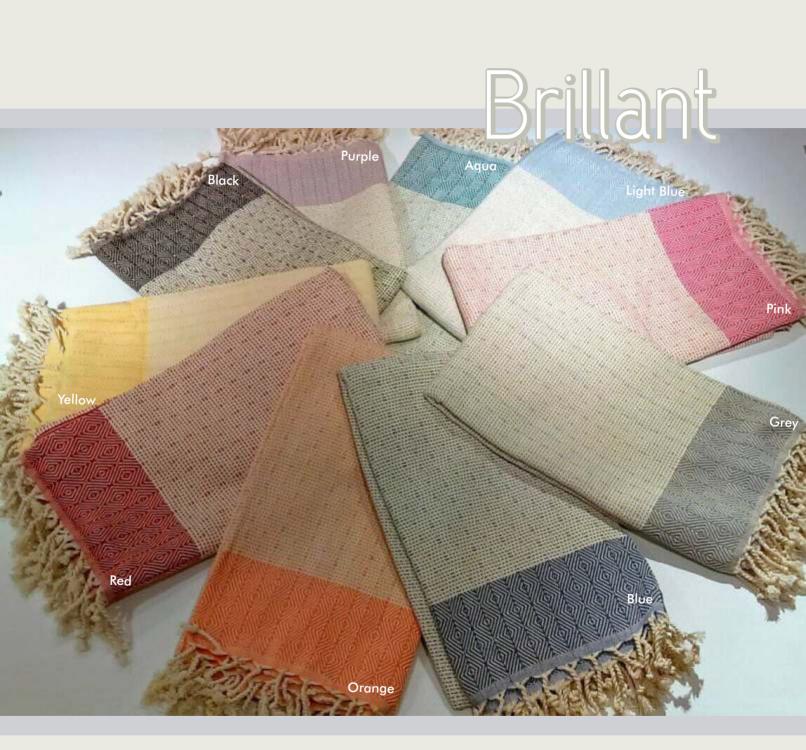

### Beatrisa Pique

10 100

19

Pique - 200 x 240 cm 100% Cotton 1200 gr / pcs.

Peshtemal : 100 x 180 cm, 100% Cotton 400 gr / pcs.