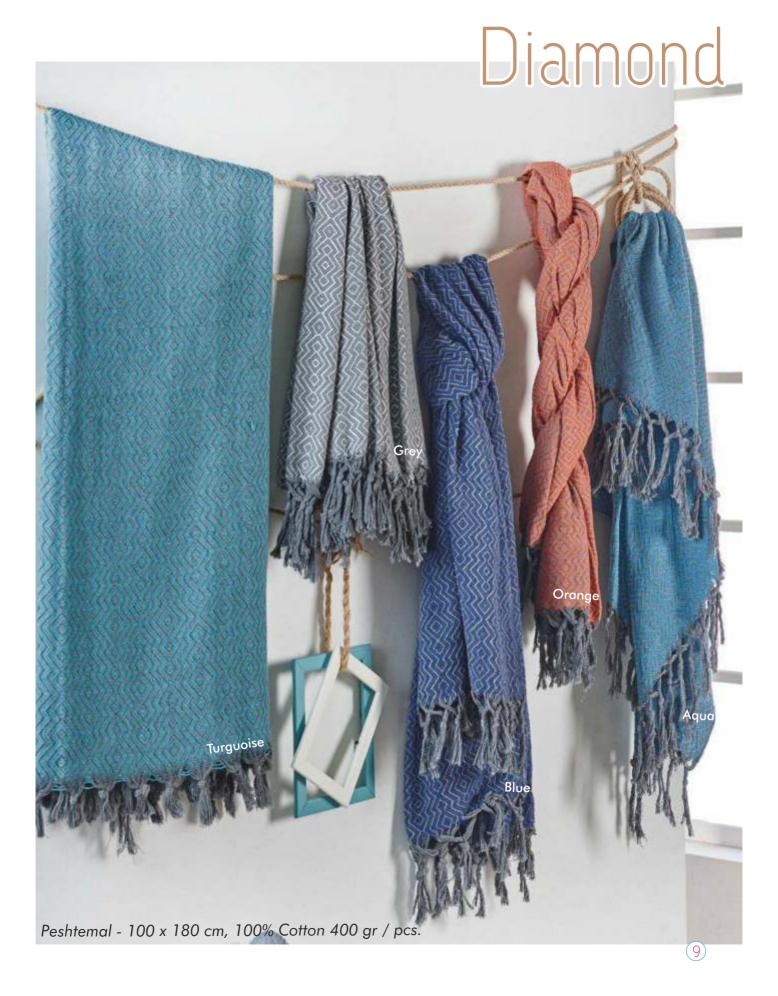

Peshtemal - 100 x 180 cm, 100% Cotton 270 gr / pcs.

Peshtemal - 100 x 180 cm, 100%Cotton 400 gr / pcs.

Peshtemal - 100 x 180 cm, 100%Cotton 400 gr / pcs.