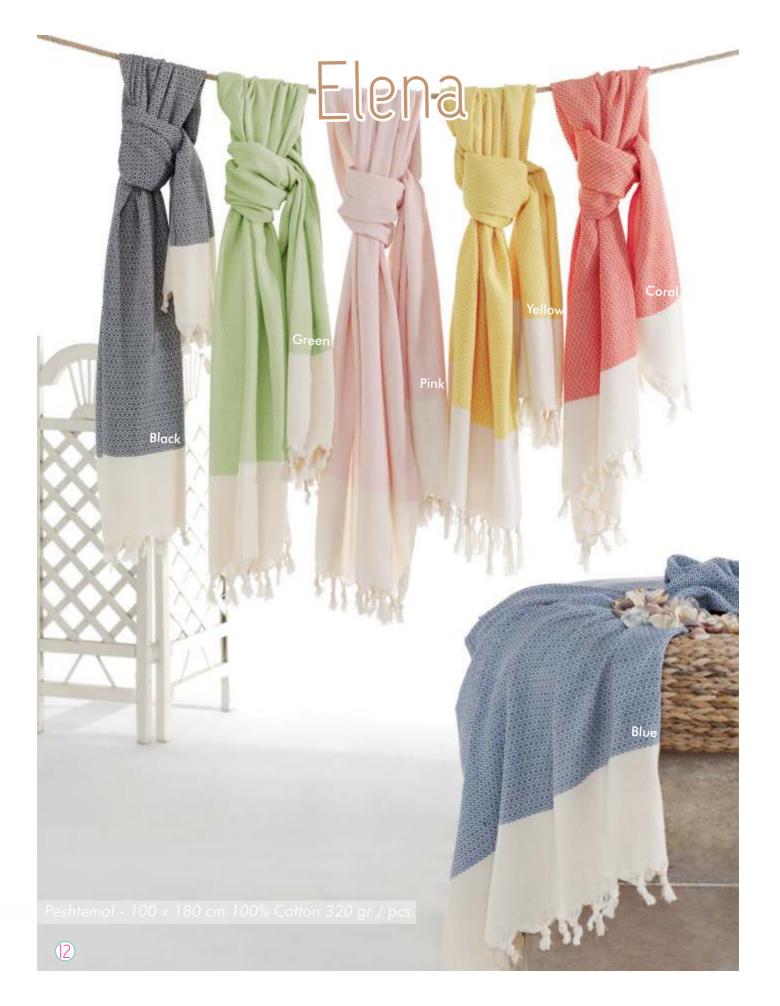

#### Jacquard Bathrobe

Bathrobe Size : S, M, L, XL, 100% Cotton, 450 gr / pcs. Peshtemal :100 x 180cm, 100% Cotton, 320 gr / pcs Double Face Jacquard Weaving

Black

Yellow

13

Turguoise

Throw - 150 x 200 cm 70% Cotton30% Bamboo 650 gr / pcs. Handcraft