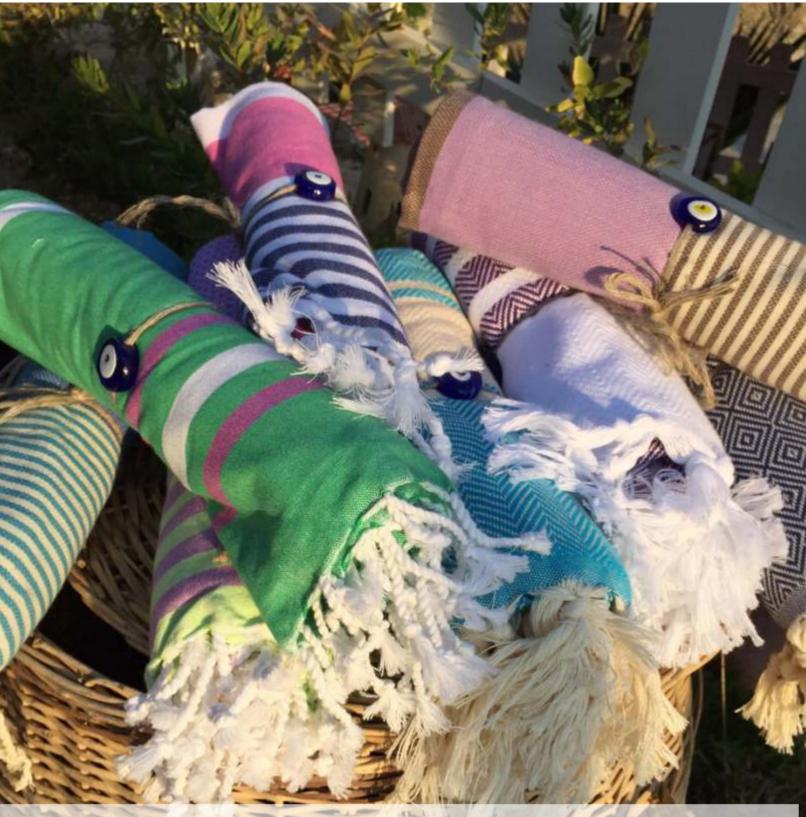

## beachtemal

Authentic Turkish Peshtemal

www.beachtemal.com

Nikfer Textile is a family owned, operated manufacturer and exporter of Turkish Peshtemal Towels and Garments located in Denizli region of Turkey where world famous Aegean Cotton is produced.

Peshtemals are used in many different ways, used in traditional, modern and luxury bathroom set ups as peshtemals provide quick drying time and absorbent but also used as a body wrap in SPA's, on the beach or even as a decorative throw in living rooms and back yards by the pool.