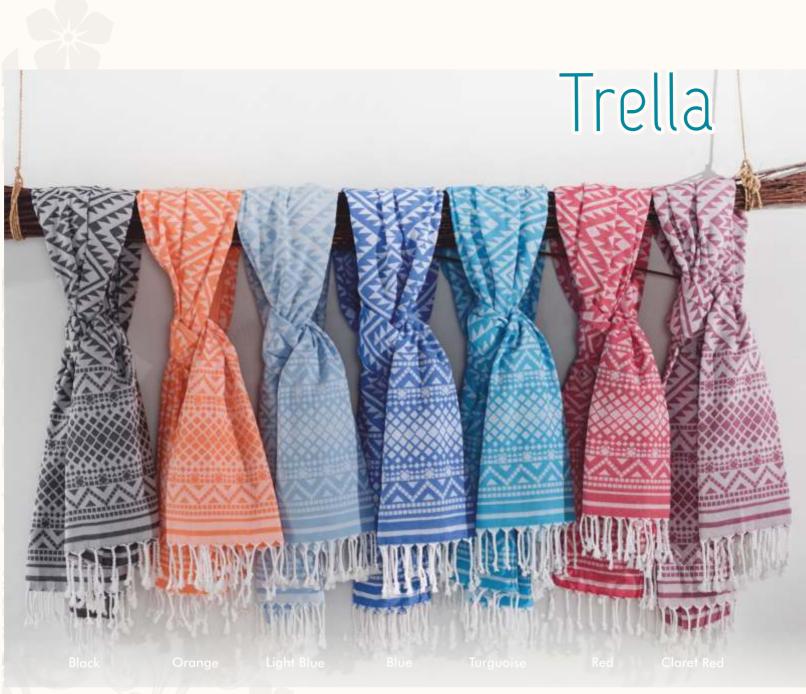

Peshtemal - 100 x 180 cm, 100% Cotton 270 gr / pcs.

Peshtemal - 100 x 180 cm, 100%Cotton 400 gr / pcs.

Peshtemal - 100 x 180 cm, 100%Cotton 400 gr / pcs.