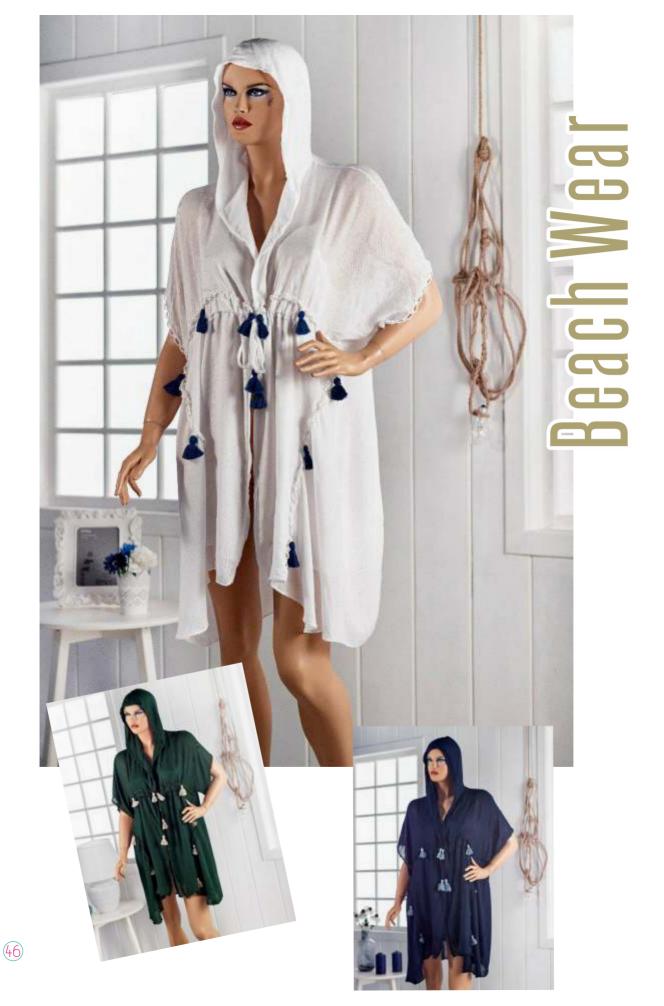

Peshtemals are used in many different ways, used in traditional, modern and luxury bathroom set ups as peshtemals provide quick drying time and absorbent but also used as a body wrap in SPA's, on the beach or even as a decorative throw in living rooms and back yards by the pool.