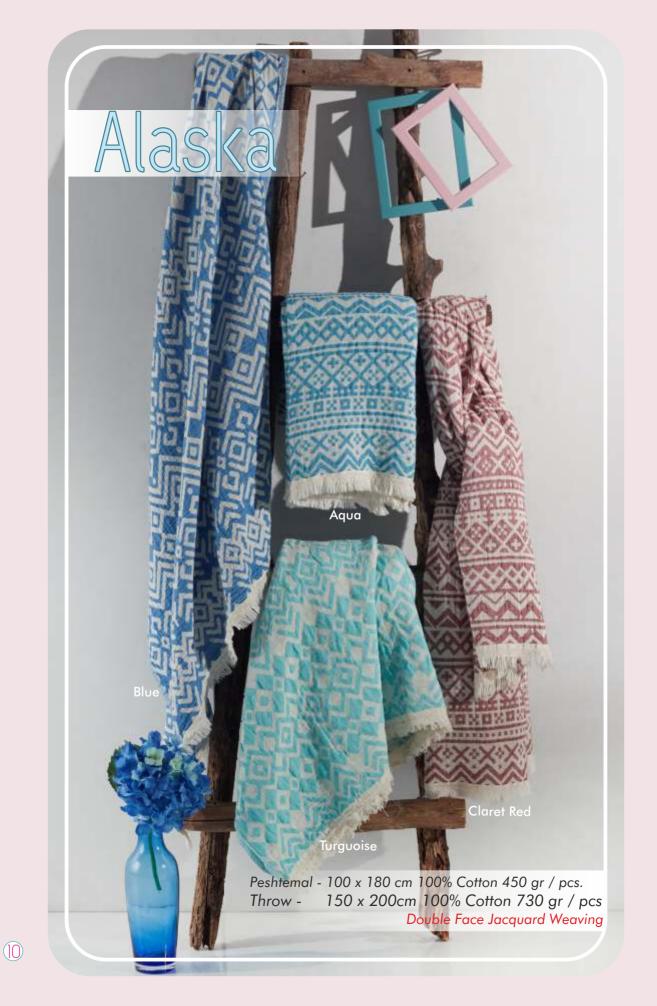

#### Jacquard Bathrobe

Bathrobe Size : S, M, L, XL, 100% Cotton, 450 gr / pcs. Peshtemal :100 x 180cm, 100% Cotton, 320 gr / pcs Double Face Jacquard Weaving

Black

Yellow

13

Turguoise

Throw - 150 x 200 cm 70% Cotton30% Bamboo 650 gr / pcs. Handcraft