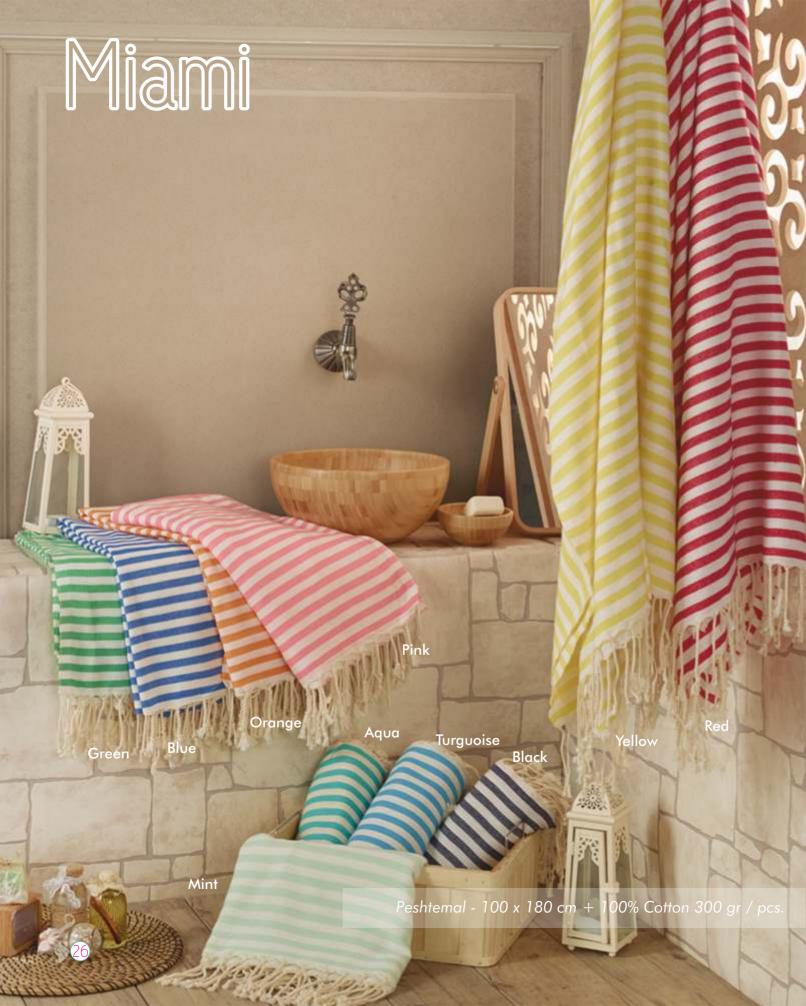

Peshtemal - 100 x 180 cm, 100% Cotton 270 gr / pcs.

Peshtemal - 100 x 180 cm, 100%Cotton 400 gr / pcs.

Peshtemal - 100 x 180 cm, 100%Cotton 400 gr / pcs.