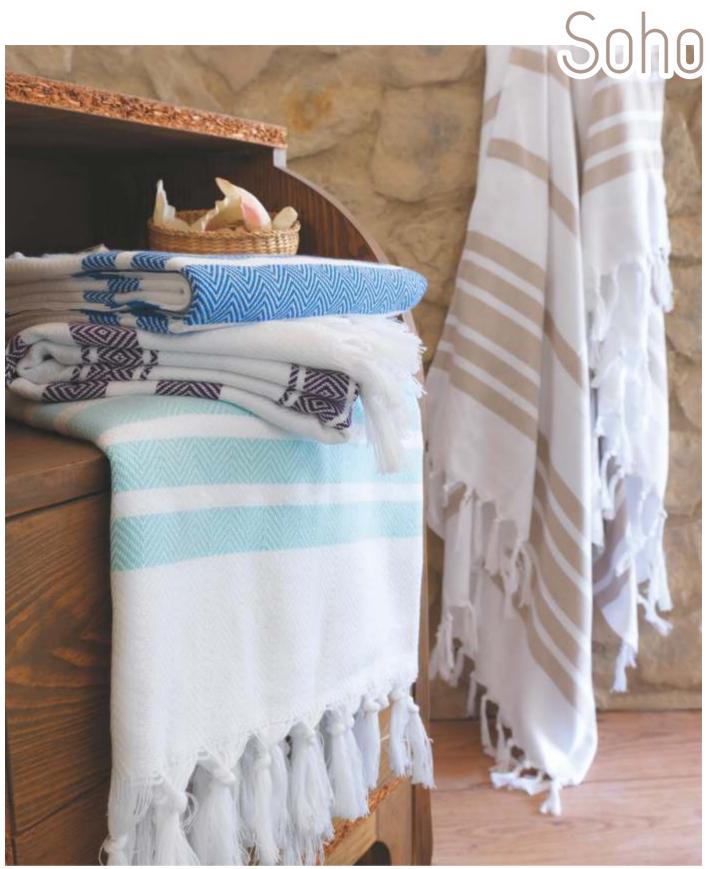

cm 70% Cotton30% Bamboo 650 gr / pcs. Handcraft

Grey

## London

Denim

14

Petrol Blue

Black

Purple

Peshtemal -100 x 180 cm100% Cotton 360 gr / pcs. Handcraft

## Monaco

Purple

Denim

Anthracite

Petrol Blue

Red

Peshtemal - 100 x 180 cm 100% Cotton 360 gr / pcs. Throw - 150 x 200cm 100% Cotton 700 gr / pcs





## Beatrisa

Beig

Peshtemal - 100 x 180 cm 100% Cotton 460 gr / pcs.

(18)

### Beatrisa Pique

10 100

19

Pique - 200 x 240 cm 100% Cotton 1200 gr / pcs.





Peshtemal : 100 x 180 cm, 100% Cotton 400 gr / pcs.



### Sea Side Round



#### Marmaris Round

rellow

Green Navy Blue

Grey

Orange

155 x 155 cm + Fringes 100% Cotton 520 gr / pcs.

Beige

Turguoise



Peshtemal - 100 x 180 cm, 100% Cotton 270 gr / pcs.





Peshtemal - 100 x 180 cm, 100%Cotton 400 gr / pcs.



Peshtemal - 100 x 180 cm, 100%Cotton 400 gr / pcs.

# Jeans

Anthracite

Mustar

**Clared Red** 

Peshtemal - 90 x 180 cm, 60%Cotton 40%Bamboo 350 gr / pcs Throw - 180 x 210 cm, 60%Cotton 40%Bamboo 1000 gr / pcs

Peshtemal - 100 x 180 cm, 100% Cotton, 270 gr / pcs.

Aqua

Blue

Grey

Green

C

Red



#### Sea Side Bathrobe



Blue Green Light Grey Grey Light Grey Light Blue

Pink

AP A PANEDOTINAL

Bathrobe Size: S,M,L,XL 100%Cotton Peshtemal Size: 100x180cm, 100%Cotton 270 gr/pcs.

#### <u>Classic Hamam Towel</u>



#### Economic Peshtemal

Peshtemal - 80 x 170 cm 100%Cotton 220 gr / pcs.

(33)



Peshtemal - 100 x 180 cm, 100%Cotton 270 gr / pcs.

#### Honey Comb

Peshtemal - 100 x 180 cm, 100% Cotton 360 gr / pcs.

Blue

Green



Brown

#### Marine 1

Marine 2

Marine

Peshtemal - 100