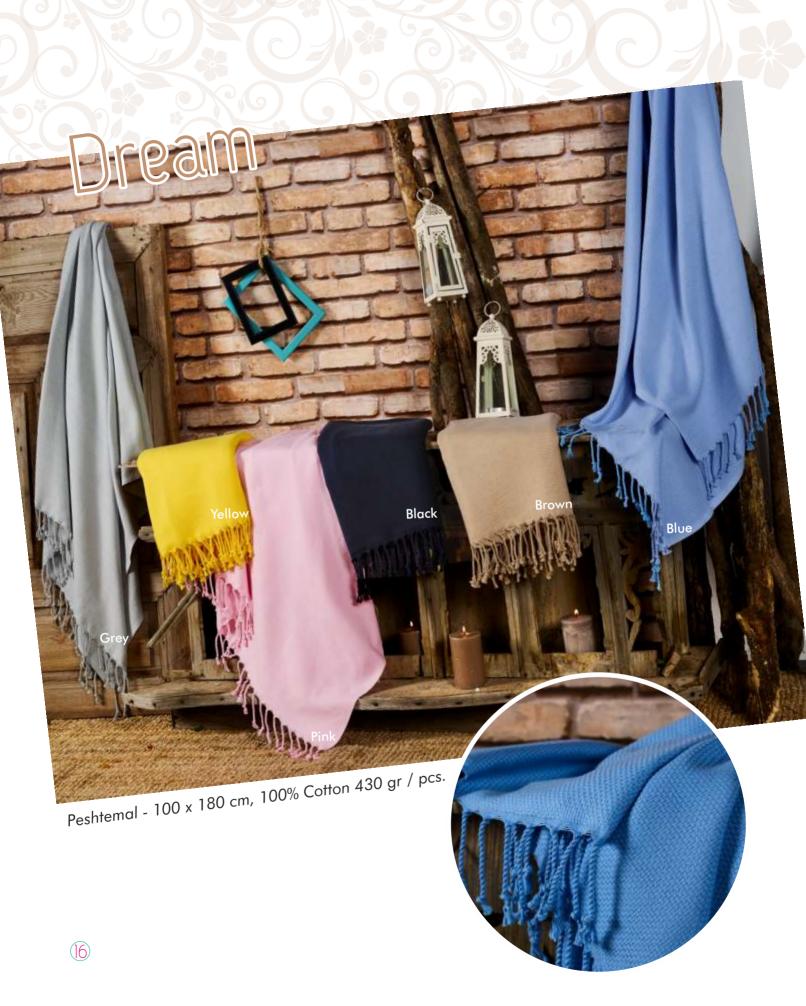

tra mile to assure the expectations of our customers are met and exceeded.

We wish you a wonderful experience and looking forward to hear from you.

beachtemāl



Navy Blue

Purple

Blue

Orange



Peshtemal - 100 x 180 cm, 50% Cotton + 50%Bamboo, 310 gr / pcs.







#### Jacquard Bathrobe

Bathrobe Size : S, M, L, XL, 100% Cotton, 450 gr / pcs. Peshtemal :100 x 180cm, 100% Cotton, 320 gr / pcs Double Face Jacquard Weaving

Black





Yellow

13

Turguoise

Throw - 150 x 200 cm 70% Cotton30% Bamboo 650 gr / pcs. Handcraft

Grey

## London

Denim

14

Petrol Blue

Black

Purple

Peshtemal -100 x 180 cm100% Cotton 360 gr / pcs. Handcraft

## Monaco

Purple

Denim

Anthracite

Petrol Blue

Red

Peshtemal - 100 x 180 cm 100% Cotton 360 gr / pcs. Throw - 150 x 200cm 100% Cotton 700 gr / pcs





## Beatrisa

Beig

Peshtemal - 100 x 180 cm 100% Cotton 460 gr / pcs.

(18)

### Beatrisa Pique

10 100

19

Pique - 200 x 240 cm 100% Cotton 1200 gr / pcs.





Peshtemal : 100 x 180 cm, 100% Cotton 400 gr / pcs.



### Sea Side Round



#### Marmaris Round

rellow

Green Navy Blue

Grey

Orange

155 x 155 cm + Fringes 100% Cotton 520 gr / pcs.

Beige

Turguoise



Peshtemal - 100 x 180 cm, 100% Cotton 270 gr / pcs.





Peshtemal - 100 x 180 cm, 100%Cotton 400 gr / pcs.



Peshtemal - 100 x 180 cm, 100%Cotton 400 gr / pcs.

# Jeans

Anthracite

Mustar

**Clared Red** 

Peshtemal - 90 x 180 cm, 60%Cotton 40%Bamboo 350 gr / pcs Throw - 180 x 210 cm, 60%Cotton 40%Bamboo 1000 gr / pcs

Peshtemal - 100 x 180 cm, 100% Cotton, 270 gr / pcs.

Aqua

Blue

Grey

Green

C

Red



#### Sea Side