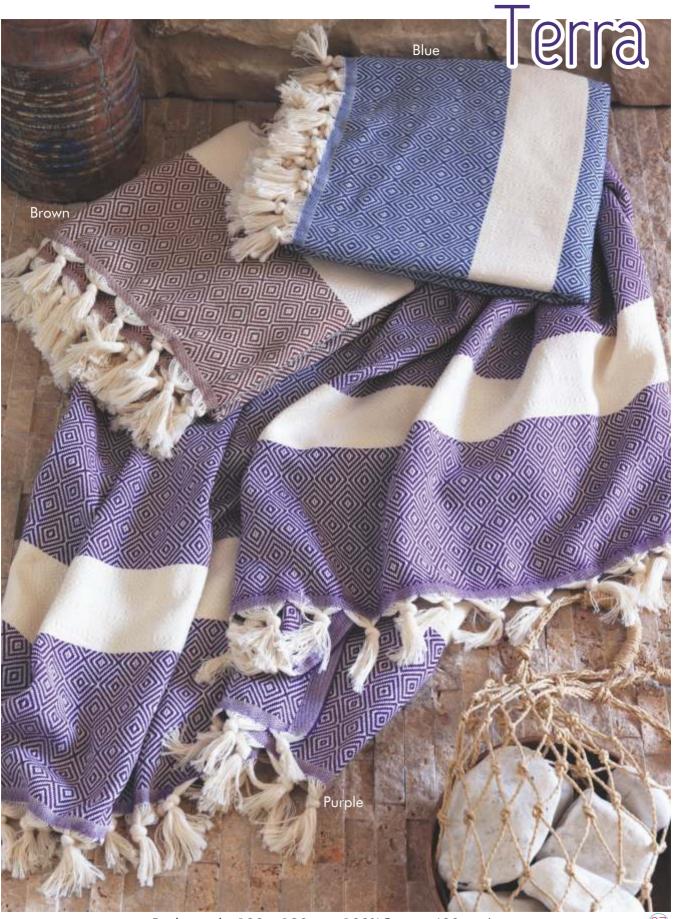

Black





Yellow

13

Turguoise

Throw - 150 x 200 cm 70% Cotton30% Bamboo 650 gr / pcs. Handcraft

Grey

## London

Denim

14

Petrol Blue

Black

Purple

Peshtemal -100 x 180 cm100% Cotton 360 gr / pcs. Handcraft

## Monaco

Purple

Denim

Anthracite

Petrol Blue

Red

Peshtemal - 100 x 180 cm 100% Cotton 360 gr / pcs. Throw - 150 x 200cm 100% Cotton 700 gr / pcs





## Beatrisa

Beig

Peshtemal - 100 x 180 cm 100% Cotton 460 gr / pcs.

(18)

### Beatrisa Pique

10 100

19

Pique - 200 x 240 cm 100% Cotton 1200 gr / pcs.





Peshtemal : 100 x 180 cm, 100% Cotton 400 gr / pcs.



### Sea Side Round



#### Marmaris Round

rellow

Green Navy Blue

Grey

Orange

155 x 155 cm + Fringes 100% Cotton 520 gr / pcs.

Beige

Turguoise



Peshtemal - 100 x 180 cm, 100% Cotton 270 gr / pcs.





Peshtemal - 100 x 180 cm, 100%Cotton 400 gr / pcs.



Peshtemal - 100 x 180 cm, 100%Cotton 400 gr / pcs.

# Jeans

Anthracite

Mustar

**Clared Red** 

Peshtemal - 90 x 180 cm, 60%Cotton 40%Bamboo 350 gr / pcs Throw - 180 x 210 cm, 60%Cotton 40%Bamboo 1000 gr / pcs

Peshtemal - 100 x 180 cm, 100% Cotton, 270 gr / pcs.

Aqua

Blue

Grey

Green

C

Red



#### Sea Side Bathrobe



Blue Green Light Grey Grey Light Grey Light Blue

Pink

AP A PANEDOTINAL

Bathrobe Size: S,M,L,XL 100%Cotton Peshtemal Size: 100x180cm, 100%Cotton 270 gr/pcs.

#### <u>Classic Hamam Towel</u>



#### Economic Peshtemal

Peshtemal - 80 x 170 cm 100%Cotton 220 gr / pcs.

(33)



Peshtemal - 100 x 180 cm, 100%Cotton 270 gr / pcs.

#### Honey Comb

Peshtemal - 100 x 180 cm, 100% Cotton 360 gr / pcs.

Blue

Green



B