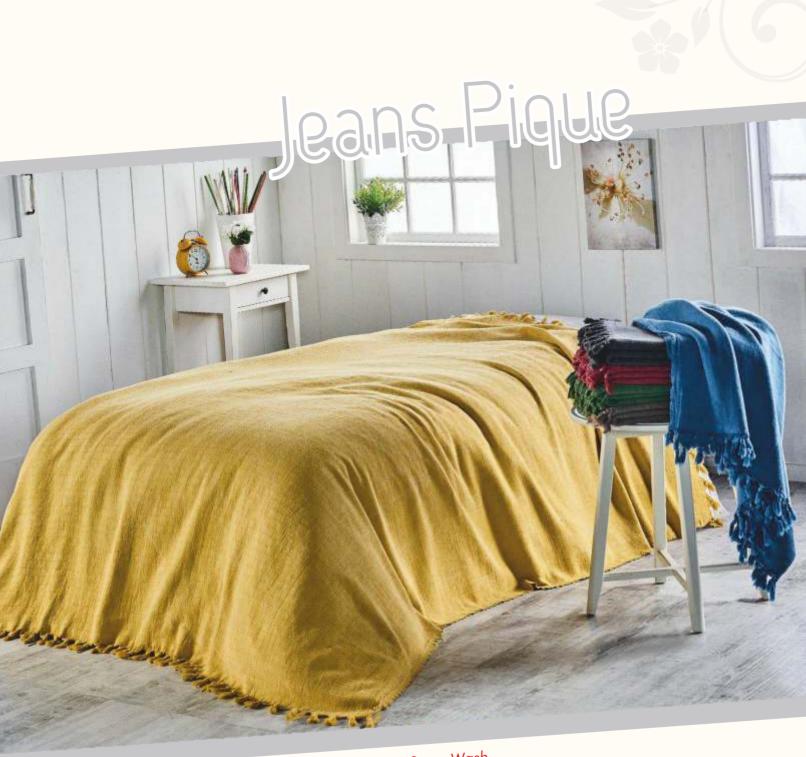

# Jeans

Anthracite

Mustar

**Clared Red** 

Peshtemal - 90 x 180 cm, 60%Cotton 40%Bamboo 350 gr / pcs Throw - 180 x 210 cm, 60%Cotton 40%Bamboo 1000 gr / pcs

Peshtemal - 100 x 180 cm, 100% Cotton, 270 gr / pcs.