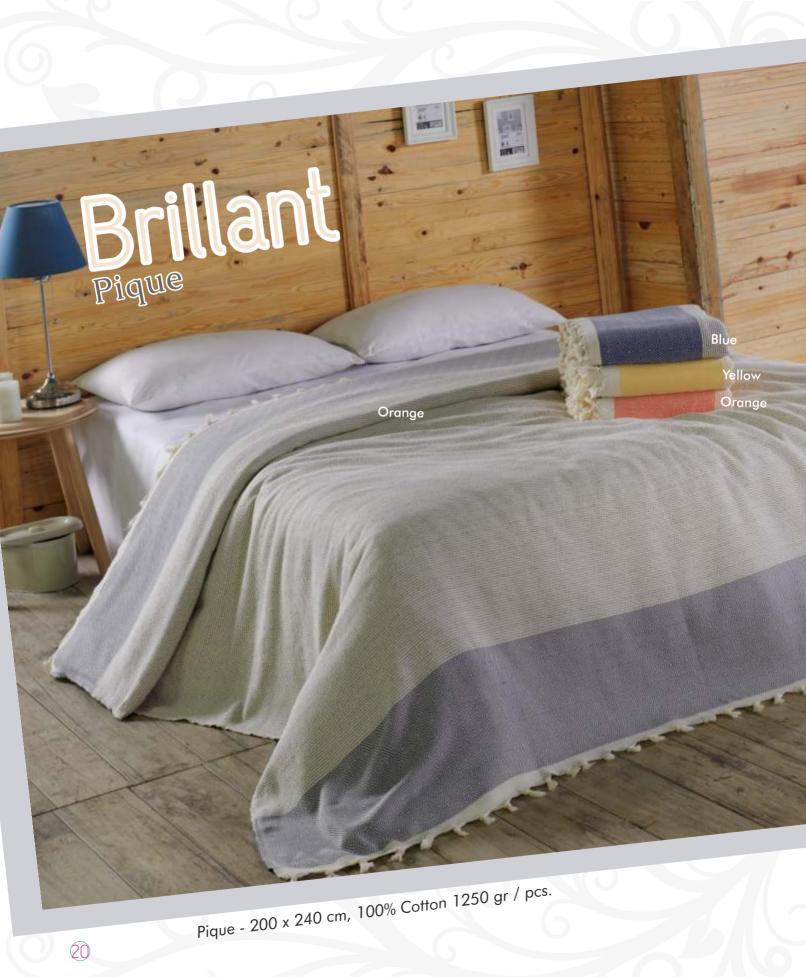

### Beatrisa Pique

10 100

19

Pique - 200 x 240 cm 100% Cotton 1200 gr / pcs.

Peshtemal : 100 x 180 cm, 100% Cotton 400 gr / pcs.