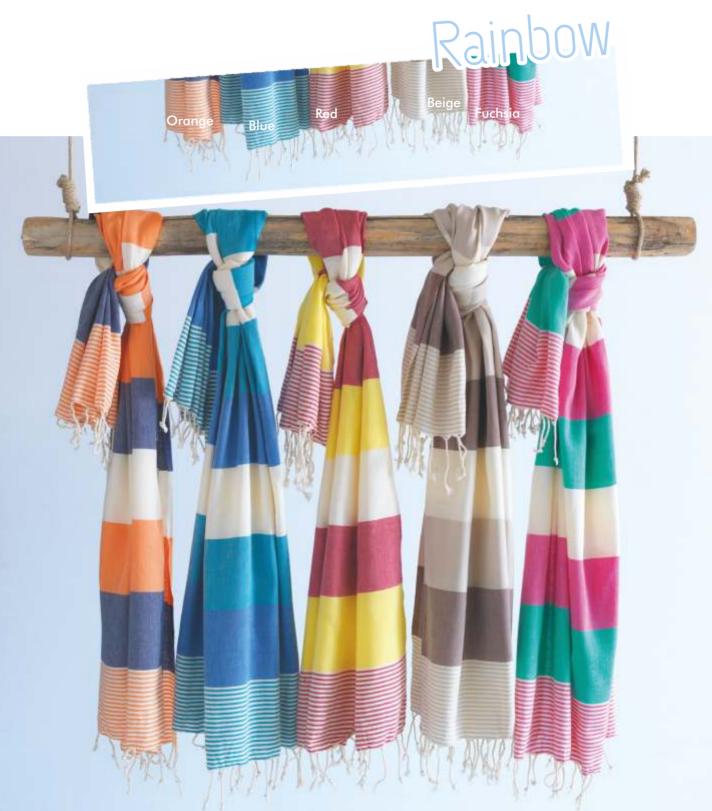

We wish you a wonderful experience and looking forward to hear from you.

beachtemāl

Navy Blue

Purple

Blue

Orange

Peshtemal - 100 x 180 cm, 50% Cotton + 50%Bamboo, 310 gr / pcs.