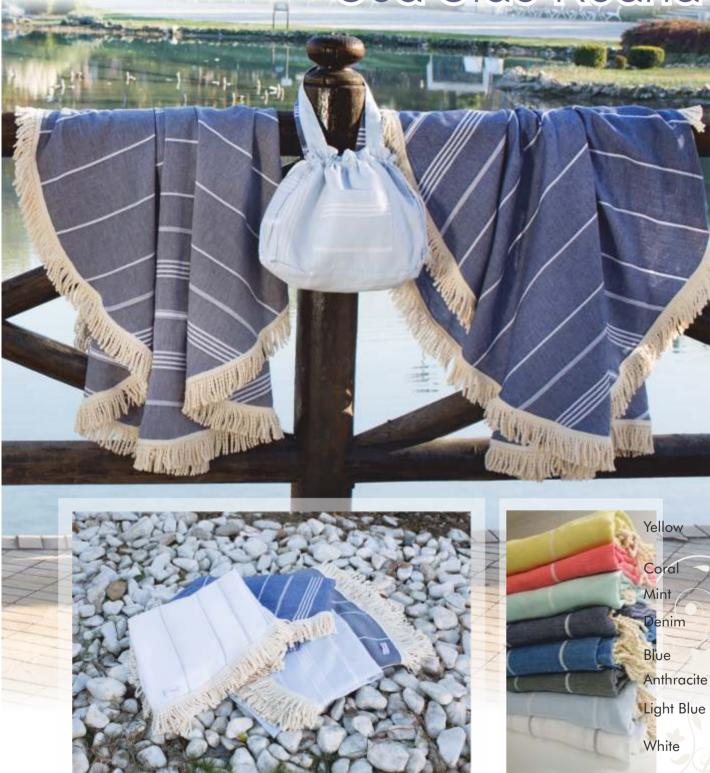

Bamboo, 310 gr / pcs.







#### Jacquard Bathrobe

Bathrobe Size : S, M, L, XL, 100% Cotton, 450 gr / pcs. Peshtemal :100 x 180cm, 100% Cotton, 320 gr / pcs Double Face Jacquard Weaving

Black





Yellow

13

Turguoise

Throw - 150 x 200 cm 70% Cotton30% Bamboo 650 gr / pcs. Handcraft

Grey

## London

Denim

14

Petrol Blue

Black

Purple

Peshtemal -100 x 180 cm100% Cotton 360 gr / pcs. Handcraft

## Monaco

Purple

Denim

Anthracite

Petrol Blue

Red

Peshtemal - 100 x 180 cm 100% Cotton 360 gr / pcs. Throw - 150 x 200cm 100% Cotton 700 gr / pcs





## Beatrisa

Beig

Peshtemal - 100 x 180 cm 100% Cotton 460 gr / pcs.

(18)

### Beatrisa Pique

10 100

19

Pique - 200 x 240 cm 100% Cotton 1200 gr / pcs.





Peshtemal : 100 x 180 cm, 100% Cotton 400 gr / pcs.



### Sea Side Round



#### Marmaris Round

rellow

Green Navy Blue

Grey

Orange

155 x 155 cm + Fringes 100% Cotton 520 gr / pcs.

Beige

Turguoise



Peshtemal - 100 x 180 cm, 100% Cotton 270 gr / pcs.





Peshtemal - 100 x 180 cm, 100%Cotton 400 gr / pcs.



Peshtemal - 100 x 180 cm, 100%Cotton 400 gr / pcs.

# Jeans

Anthracite

Mustar

**Clared Red** 

Peshtemal - 90 x 180 cm, 60%Cotton 40%Bamboo 350 gr / pcs Throw - 180 x 210 cm, 60%Cotton 40%Bamboo 1000 gr / pcs

Peshtemal - 100 x 180 cm, 100% Cotton, 270 gr / pcs.

Aqua

Blue

Grey

Green

C

Red



#### Sea Side Bathrobe



Blue Green Light Grey Grey Light Grey Light Blue

Pink

AP A PANEDOTINAL

Bathrobe Size: S,M,L,XL 100%Cotton Peshtemal Size: 100x180cm, 100%Cotton 270 gr/pcs.

#### <u>Classic Hamam Towel</u>



#### Economic Peshtemal

Peshtemal