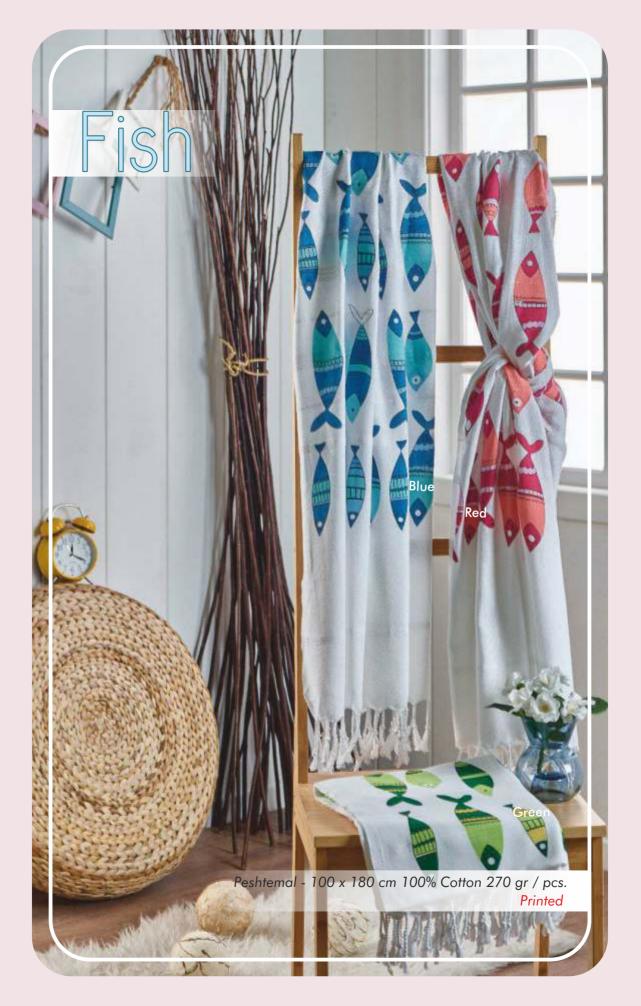

Peshtemal - 100 x 180 cm, 100% Cotton 270 gr / pcs.

Peshtemal - 100 x 180 cm, 100%Cotton 400 gr / pcs.

Peshtemal - 100 x 180 cm, 100%Cotton 400 gr / pcs.