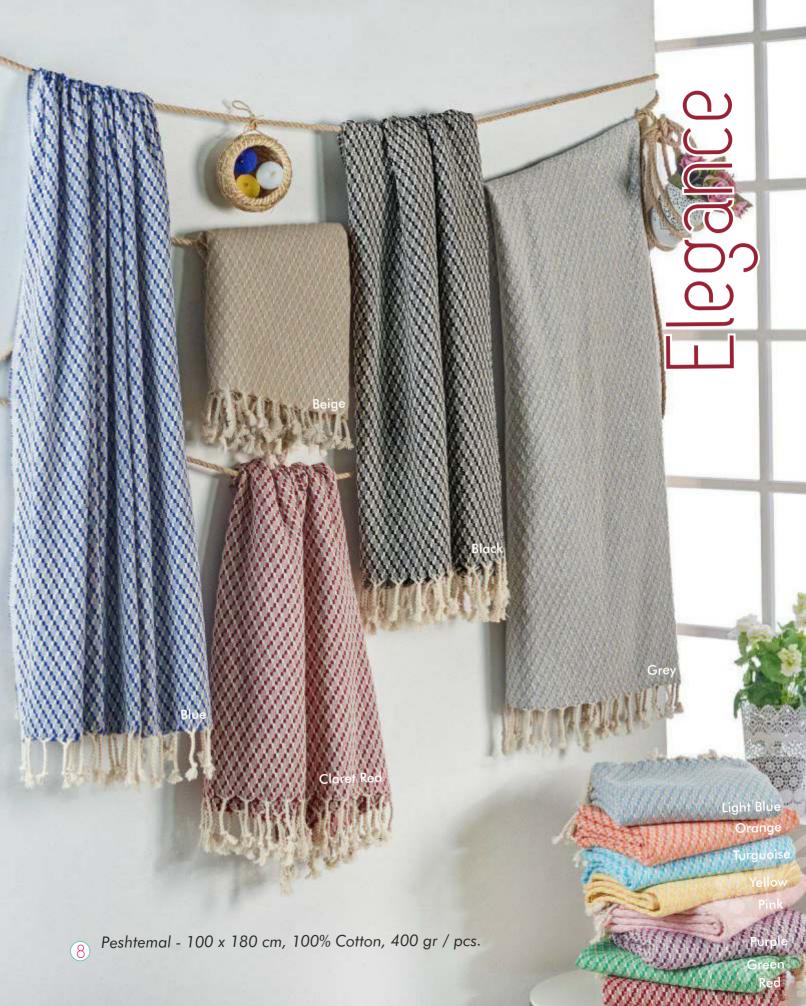

Peshtemal - 100 x 180 cm, 100% Cotton 270 gr / pcs.

Peshtemal - 100 x 180 cm, 100%Cotton 400 gr / pcs.

Peshtemal - 100 x 180 cm, 100%Cotton 400 gr / pcs.